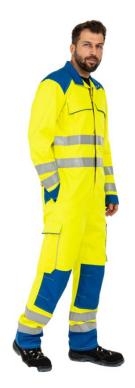

#### Coverall

Article No. 23045-280 High-visibility protection class 3

- · Shawl collar with 2 press studs
- · Concealed front flap with press studs
- 2 integrated side pockets
- · 2 patched back pockets with flap and 2 press studs
- · 2 patched chest pockets with flap and 2 press studs
- · Inside chest pocket left with pen pocket
- Waistband adjustable with elastic band
- · 1 patched ruler pocket right with flap and 1 press stud
- 1 patched leg pocket left with flap and 2 press studs
- · Mobile phone pocket with flap and two press studs on the leg pocket
- Internal knee pockets
- · Darts in the knee area
- · Comfortable sleeves
- · Cuffs adjustable in size with press stud
- · Fashionable cut
- Reflective piping on ruler and leg pockets
- 2 reflective stripes (50 mm) on upper arms, waist and legs

## **Light Multinorm Clothing 280 g**

Fabric: 66% Cotton, 33% Polyester, 1% Antistatic

A1+A2 B1 C1 E2 F1

Class 1 A1+A2

EN 1149-5:2018 EN 13034:2005+A1:2009 IEC 61482-2:2018 EN ISO 20471:2013+

A1:2016

only in combination jacket with trousers